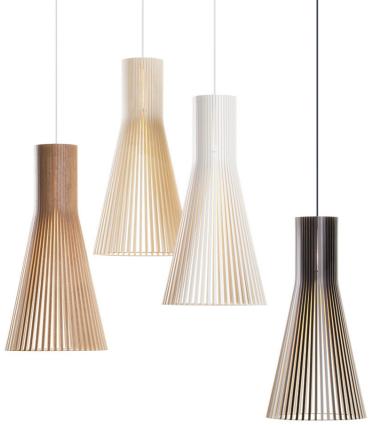

## Secto 4200 pendant lamp

Handmade of PEFC-certified formpressed birch in Finland by highly skilled craftsmen.

## Finishing options

Natural birch
White textile cable + ceiling cup
White laminated
Black laminated
Walnut veneer
White textile cable + ceiling cup
Walnut veneer
White textile cable + ceiling cup